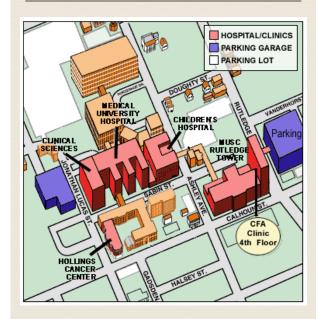

# MUSC HOSPITAL LOCATION GUIDE

# **HOSPITAL SECTIONS**

- \* UNIVERSITY HOSPITAL Academic Research
- NORTH TOWER- Volunteer Services
- ❖ CHILDREN'S HOSPITAL
- \* STORM EYE INSTITUTE Optometry and Ophthalmology

\*The Crosswalk on the 2nd floor connects Rutledge Tower, Main Building, (all the structures) and Hollings. Use D & F Elevators.